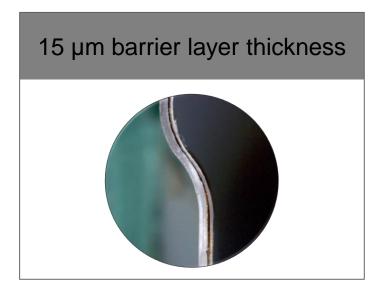

- 12oz (355ml) CSD bottle
- 26 / 22 neck, 15.6g
- nylon + fluorescence + UV brightener

热敏性 '颜色随着温度变化'



- 12oz (355ml) CSD bottle
  - · 26 / 22 neck, 15.6g
  - thermochromic additive

#### '颜色渐变'的 美学效果



- 12oz (355ml) inverted CSD bottle
- PCO1881 + over-cap, 17g







## 多层技术应用于回收料使用







## 一次性胶囊市场经验

#### • 40+ 咖啡胶囊项目

- 高达 72 cav
- 单层和多层系统
- 重量: 1.4 to 6.0 g
- 壁厚范围: 0.3 1.0 mm
- 材料: PP, PBT, PLA
- 阻隔剂: EVOH, PVOH



Manuel Jorge

#### 行业中最好的多层注塑技术

40%的产量高于行业中其他的多层注 塑技术

Capability **40** % higher compared to other co-injection multi-layer alternatives



更好的技术支撑更好的产品包装保护 Better technology gives you better package protection!



## 多层包装的关键属性











### 阻隔包装注塑系统的解决方案





#### 阻隔层的厚度变化

#### 只有几微米的厚度差异, 提供完美的阻隔层保护





完全的阻隔成型保证产品的完整保护



### 透氧率Oxygen Transmission Rate





## 新一代注塑系统助力于增加产量

#### **HyperSync**

Up to 20% faster cycle time versus competitors for similar part geometry







## 咖啡胶囊多层注塑项目一览







#### HUSKY核心价值

完全优化的产品包装价格 高精密熔融管控系统 **Optimized Cost for Highly Precise Melt Package Protection** Distribution, Capable of very small Barrier Layer Dosing 弹性的产品包装设计, 差异化 高产量注塑机和模具 Freedom in Packaging **Highest Productivity** Design, Differentiation & **Machine and Mold Premiumisation** 性能稳定, 品质优异 高精度产品品质, 优化货架期 **Performance** Consistency, **Highest Part Quality, Optimum Shelf Life Reliability & Uptime** 系统解决方案,全球服务支持网络 最低的产品单价 **Fully Integrated System Lowest Total Cost of** Provider, Global Customer **Ownership Support Network** 





# 多层注塑技术助力一次性咖啡胶囊项目

System Development May-17-2021