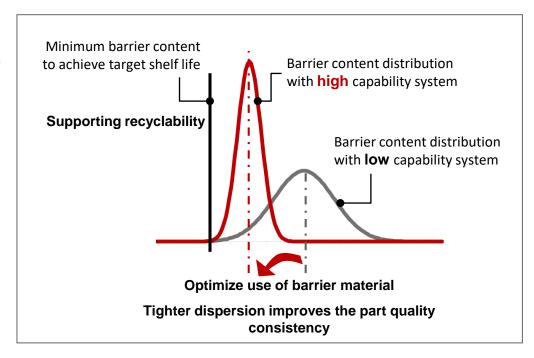

# 多层注塑技术助力一次性咖啡胶囊项目

System Development May-17-2021



## 市场验证的多层技术





Manuel Jorge

## 多层技术的应用





#### 多层技术创新-智能包装

'荧光' 夜光



- 12oz (355ml) CSD bottle
- 26 / 22 neck, 15.6g
- nylon + fluorescence + UV brightener

热敏性 '颜色随着温度变化'



- 12oz (355ml) CSD bottle
  - · 26 / 22 neck, 15.6g
  - thermochromic additive

#### '颜色渐变'的 美学效果



- 12oz (355ml) inverted CSD bottle
- PCO1881 + over-cap, 17g







## 多层技术应用于回收料使用







## 一次性胶囊市场经验

#### • 40+ 咖啡胶囊项目

- 高达 72 cav
- 单层和多层系统
- 重量: 1.4 to 6.0 g
- 壁厚范围: 0.3 1.0 mm
- 材料: PP, PBT, PLA
- 阻隔剂: EVOH, PVOH



Manuel Jorge

#### 行业中最好的多层注塑技术

40%的产量高于行业中其他的多层注 塑技术

Capability **40** % higher compared to other co-injection multi-layer alternatives



更好的技术支撑更好的产品包装保护 Better technology gives you better package protection!



## 多层包装的关键属性











### 阻隔包装注塑系统的解决方案





#### 阻隔层的厚度变化

#### 只有几微米的厚度差异, 提供完美的阻隔层保护





完全的阻隔成型保证产品的完整保护



### 透氧率Oxygen Transmission Rate





## 新一代注塑系统助力于增加产量

#### **HyperSync**

Up to 20% faster cycle time versus competitors for similar part geometry







## 咖啡胶囊多层注塑项目一览







#### HUSKY核心价值

完全优化的产品包装价格 高精密熔融管控系统 **Optimized Cost for Highly Precise Melt Package Protection** Distribution, Capable of very small Barrier Layer Dosing 弹性的产品包装设计, 差异化 高产量注塑机和模具 Freedom in Packaging **Highest Productivity** Design, Differentiation & **Machine and Mold Premiumisation** 性能稳定, 品质优异 高精度产品品质, 优化货架期 **Performance** Consistency, **Highest Part Quality, Optimum Shelf Life Reliability & Uptime** 系统解决方案,全球服务支持网络 最低