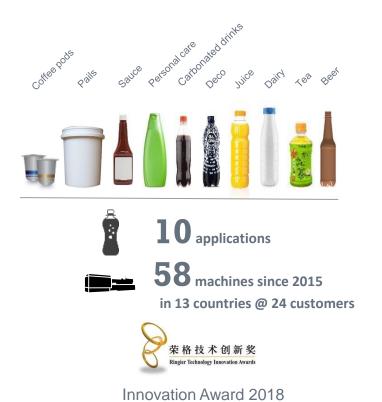

## 一次性胶囊市场经验

#### • 40+ 咖啡胶囊项目

- 高达 72 cav
- 单层和多层系统
- 重量: 1.4 to 6.0 g
- 壁厚范围: 0.3 1.0 mm
- 材料: PP, PBT, PLA
- 阻隔剂: EVOH, PVOH

Manuel Jorge