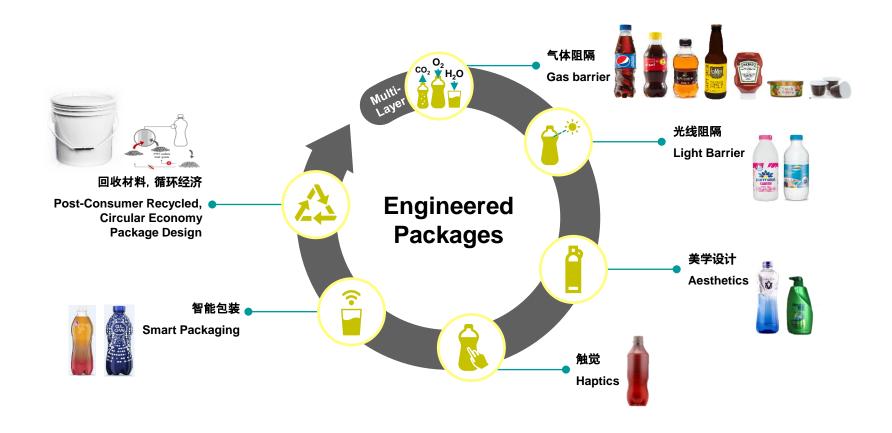

#### 多层技术创新-智能包装

'荧光' 夜光

- 12oz (355ml) CSD bottle
- 26 / 22 neck, 15.6g
- nylon + fluorescence + UV brightener

热敏性 '颜色随着温度变化'

- 12oz (355ml) CSD bottle
  - · 26 / 22 neck, 15.6g
  - thermochromic additive