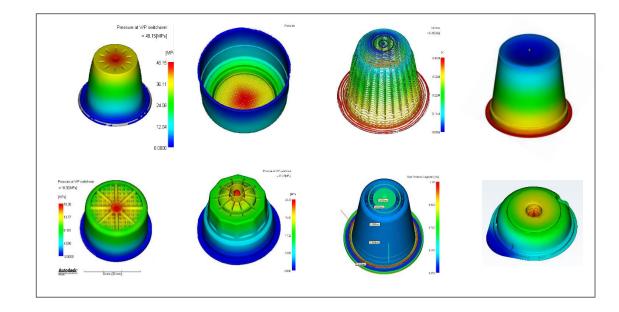

#### • 40+ 咖啡胶囊项目

- 高达 72 cav
- 单层和多层系统
- 重量: 1.4 to 6.0 g
- 壁厚范围: 0.3 1.0 mm
- 材料: PP, PBT, PLA
- 阻隔剂: EVOH, PVOH

Manuel Jorge

#### 行业中最好的多层注塑技术

40%的产量高于行业中其他的多层注 塑技术

Capability **40** % higher compared to other co-injection multi-layer alternatives

更好的技术支撑更好的产品包装保护 Better technology gives you better package protection!