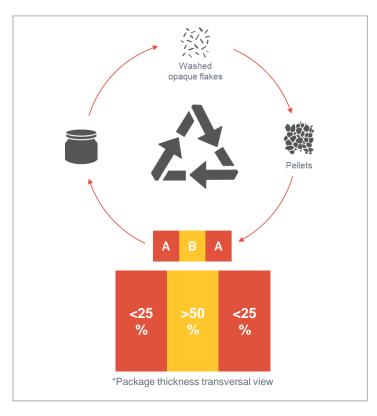

# 多层注塑技术助力一次性咖啡胶囊项目

System Development May-17-2021



## 市场验证的多层技术





Manuel Jorge

## 多层技术的应用





#### 多层技术创新-智能包装

'荧光' 夜光



- 12oz (355ml) CSD bottle
- 26 / 22 neck, 15.6g
- nylon + fluorescence + UV brightener

热敏性 '颜色随着温度变化'



- 12oz (355ml) CSD bottle
  - · 26 / 22 neck, 15.6g
  - thermochromic additive

#### '颜色渐变'的 美学效果



- 12oz (355ml) inverted CSD bottle
- PCO1881 + over-cap, 17g







## 多层技术应用于回收料使用







## 一次性胶囊市场经验

#### • 40+ 咖啡胶囊项目

- 高达 72 cav
- 单层和多层系统
- 重量: 1.4 to 6.0 g
- 壁厚范围: 0.3 1.0 mm
- 材料: PP, PBT, PLA
- 阻隔剂: EVOH, PVOH



Manuel Jorge

#### 行业中最好的多层注塑技术

40%的产量高于行业中其他的多层注 塑技术

Capability **40** % higher compared to other co-injection multi-layer alternatives



更好的技术支撑更好的产品包装保护 Better technology gives you better package protection!



## 多层包装的关键属性











### 阻隔包装注塑系统的解决方案





#### 阻隔层的厚度变化

#### 只有几微米的厚度差异, 提供完美的阻隔层保护





完全的阻隔成型保证产品的完整保护



### 透氧率Oxygen Transmission Rate





## 新一代注塑系统助力于增加产量

#### **HyperSync**

Up to 20% faster cycle time versus competitors for similar part geometry







## 咖啡胶囊多层注塑项目一览







#### HUSKY核心价值

完全优化的产品包装价格 高精密熔融管控系统 **Optimized Cost for Highly Precise Melt Package Protection** Distribution, Capable of very small Barrier Layer