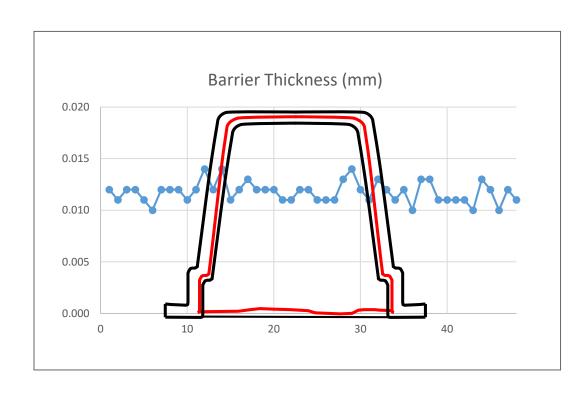

Manuel Jorge

## 多层技术的应用





#### 多层技术创新-智能包装

'荧光' 夜光



- 12oz (355ml) CSD bottle
- 26 / 22 neck, 15.6g
- nylon + fluorescence + UV brightener

热敏性 '颜色随着温度变化'



- 12oz (355ml) CSD bottle
  - · 26 / 22 neck, 15.6g
  - thermochromic additive

#### '颜色渐变'的 美学效果



- 12oz (355ml) inverted CSD bottle
- PCO1881 + over-cap, 17g







## 多层技术应用于回收料使用







## 一次性胶囊市场经验

#### • 40+ 咖啡胶囊项目

- 高达 72 cav
- 单层和多层系统
- 重量: 1.4 to 6.0 g
- 壁厚范围: 0.3 1.0 mm
- 材料: PP, PBT, PLA
- 阻隔剂: EVOH, PVOH



Manuel Jorge

#### 行业中最好的多层注塑技术

40%的产量高于行业中其他的多层注 塑技术

Capability **40** % higher compared to other co-injection multi-layer alternatives



更好的技术支撑更好的产品包装保护 Better technology gives you better package protection!



## 多层包装的关键属性











### 阻隔包装注塑系统的解决方案





#### 阻隔层的厚度变化

#### 只有几微米的厚度差异, 提供完美的阻隔层保护





完全的阻隔成型保证产品的完整保护



### 透氧率Oxygen Transmission Rate





## 新一代注塑系统助力于增加产量

#### **HyperSync**

Up to 20% faster cycle time versus competitors for similar part geometry







## 咖啡胶囊多层注塑项目一览







#### HUSKY核心价值

完全优化的产品包装价格 高精密熔融管控系统 **Optimized Cost for Highly Precise Melt Package Protection** Distribution, Capable of very small Barrier Layer Dosing 弹性的产品包装设计, 差异化 高产量注塑机和模具 Freedom in Packaging **Highest Productivity** Design, Differentiation & **Machine and Mold Premiumisation** 性能稳定, 品质优异 高精度产品品质, 优化货架期 **Performance** Consistency, **Highest Part Quality, Optimum Shelf Life Reliability & Uptime** 系统解决方案,全球服务支持网络 最低的产品单价 **Fully Integrated System Lowest Total Cost of** Provider, Global Customer **Ownership Support Network** 





# 多层注塑技术助力一次性咖啡胶囊项目

System Development May-17-2021