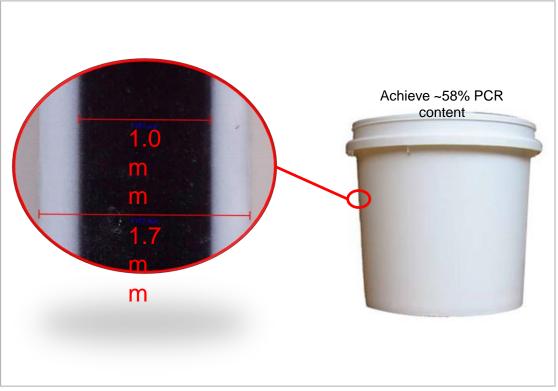

# 多层注塑技术助力一次性咖啡胶囊项目

System Development May-17-2021



## 市场验证的多层技术





Manuel Jorge

## 多层技术的应用





#### 多层技术创新-智能包装

'荧光' 夜光



- 12oz (355ml) CSD bottle
- 26 / 22 neck, 15.6g
- nylon + fluorescence + UV brightener

热敏性 '颜色随着温度变化'



- 12oz (355ml) CSD bottle
  - · 26 / 22 neck, 15.6g
  - thermochromic additive

#### '颜色渐变'的 美学效果



- 12oz (355ml) inverted CSD bottle
- PCO1881 + over-cap, 17g







## 多层技术应用于回收料使用







## 一次性胶囊市场经验

#### • 40+ 咖啡胶囊项目

- 高达 72 cav
- 单层和多层系统
- 重量: 1.4 to 6.0 g
- 壁厚范围: 0.3 1.0 mm
- 材料: PP, PBT, PLA
- 阻隔剂: EVOH, PVOH



Manuel Jorge

#### 行业中最好的多层注塑技术

40%的产量高于行业中其他的多层注 塑技术

Capability **40** % higher compared to other co-injection multi-layer alternatives



更好的技术支撑更好的产品包装保护 Better technology gives you better package protection!



## 多层包装的关键属性











### 阻隔包装注塑系统的解决方案





#### 阻隔层的厚度变化

#### 只有几微米的厚度差异, 提供完美的阻隔层保护





完全的阻隔成型保证产品的完整保护



### 透氧率Oxygen Transmission Rate





## 新一代注塑系统助力于增加产量

#### **HyperSync**

Up to 20% faster cycle time versus competitors for similar part geometry







## 咖啡胶囊多层注塑项目一览







#### HUSKY核心价值

完全优化的产品包装价格 高精密熔融管控系统 **Optimized Cost for Highly Precise Melt Package Protection** Distribution, Capable of very small Barrier Layer Do