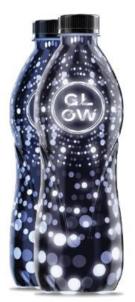

# 多层注塑技术助力一次性咖啡胶囊项目

System Development May-17-2021



## 市场验证的多层技术





Manuel Jorge

## 多层技术的应用





#### 多层技术创新-智能包装

'荧光' 夜光



- 12oz (355ml) CSD bottle
- 26 / 22 neck, 15.6g
- nylon + fluorescence + UV brightener

热敏性 '颜色随着温度变化'



- 12oz (355ml) CSD bottle
  - · 26 / 22 neck, 15.6g
  - thermochromic additive

#### '颜色渐变'的 美学效果



- 12oz (355ml) inverted CSD bottle
- PCO1881 + over-cap, 17g







## 多层技术应用于回收料使用







## 一次性胶囊市场经验

#### • 40+ 咖啡胶囊项目

- 高达 72 cav
- 单层和多层系统
- 重量: 1.4 to 6.0 g
- 壁厚范围: 0.3 1.0 mm
- 材料: PP, PBT, PLA
- 阻隔剂: EVOH, PVOH



Manuel Jorge

#### 行业中最好的多层注塑技术

40%的产量高于行业中其他的多层注 塑技术

Capability **40** % higher compared to other co-injection multi-layer alternatives



更好的技术支撑更好的产品包装保护 Better technology gives you better package protection!



## 多层包装的关键属性











### 阻隔包装注塑系统的解决方案





#### 阻隔层的厚度变化

#### 只有几微米的厚度差异, 提供完美的阻隔层保护





完全的阻隔成型保证产品的完整保护



### 透氧率Oxygen Transmission Rate