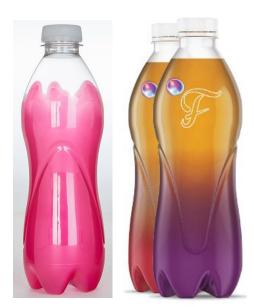

# 多层注塑技术助力一次性咖啡胶囊项目

System Development May-17-2021



## 市场验证的多层技术





Manuel Jorge

## 多层技术的应用





#### 多层技术创新-智能包装

'荧光' 夜光



- 12oz (355ml) CSD bottle
- 26 / 22 neck, 15.6g
- nylon + fluorescence + UV brightener

热敏性 '颜色随着温度变化'



- 12oz (355ml) CSD bottle
  - · 26 / 22 neck, 15.6g
  - thermochromic additive

#### '颜色渐变'的 美学效果



- 12oz (355ml) inverted CSD bottle
- PCO1881 + over-cap, 17g







## 多层技术应用于回收料使用







## 一次性胶囊市场经验

#### • 40+ 咖啡胶囊项目

- 高达 72 cav
- 单层和多层系统
- 重量: 1.4 to 6.0 g
- 壁厚范围: 0.3 1.0 mm
- 材料: PP, PBT, PLA
- 阻隔剂: EVOH, PVOH



Manuel Jorge

#### 行业中最好的多层注塑技术

40%的产量高于行业中其他的多层注 塑技术

Capability **40** % higher compared to other co-injection multi-layer alternatives



更好的技术支撑更好的产品包装保护 Better technology gives you better package protection!



## 多层包装的关键属性











### 阻隔包装注塑系统的解决方案





#### 阻隔层的厚度变化

#### 只有几微米的厚度差异, 提供完美的阻隔层保护





完全的阻隔成型保证产品的完整保护



### 透氧率Oxygen Transmission Rate





## 新一代注塑系统助力于增加产量

#### **HyperSync**

Up to 20% faster cycle time versus competitors for similar part g