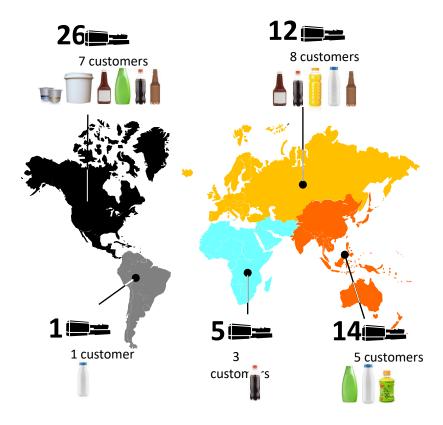

## 一次性胶囊市场经验

#### • 40+ 咖啡胶囊项目

- 高达 72 cav
- 单层和多层系统
- 重量: 1.4 to 6.0 g
- 壁厚范围: 0.3 1.0 mm
- 材料: PP, PBT, PLA
- 阻隔剂: EVOH, PVOH

Manuel Jorge