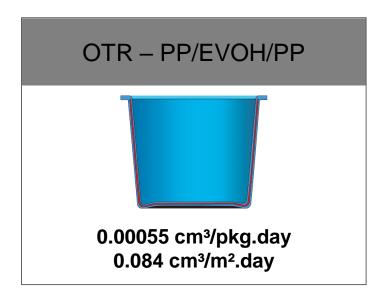

- 12oz (355ml) CSD bottle
- 26 / 22 neck, 15.6g
- nylon + fluorescence + UV brightener

热敏性 '颜色随着温度变化'



- 12oz (355ml) CSD bottle
  - · 26 / 22 neck, 15.6g
  - thermochromic additive

#### '颜色渐变'的 美学效果



- 12oz (355ml) inverted CSD bottle
- PCO1881 + over-cap, 17g







## 多层技术应用于回收料使用







## 一次性胶囊市场经验

#### • 40+ 咖啡胶囊项目

- 高达 72 cav
- 单层和多层系统
- 重量: 1.4 to 6.0 g
- 壁厚范围: 0.3 1.0 mm
- 材料: PP, PBT, PLA
- 阻隔剂: EVOH, PVOH



Manuel Jorge

#### 行业中最好的多层注塑技术

40%的产量高于行业中其他的多层注 塑技术

Capability **40** % higher compared to other co-injection multi-layer alternatives



更好的技术支撑更好的产品包装保护 Better technology gives you better package protection!



## 多层包装的关键属性











### 阻隔包装注塑系统的解决方案





#### 阻隔层的厚度变化

#### 只有几微米的厚度差异, 提供完美的阻隔层保护





完全的阻隔成型保证产品的完整保护



### 透氧率Oxygen Transmission Rate





## 新一代注塑系统助力于增加产量

#### **HyperSync**

Up to 20% faster cycle time versus competitors for similar part geometry







## 咖啡胶囊多层注塑项目一览







#### HUSKY核心价值

完全优化的产品包装价格 高精密熔融管控系统 **Optimized Cost for Highly Precise Melt Package Protection** Distribution, Capable of very small Barrier Layer Dosing 弹性的产品包装设计, 差异化 高产量注塑机和模具 Freedom in Packaging **Highest Productivity** Design, Differentiation & **Machine and Mold Premiumisation** 性能稳定, 品质优异 高精度产品品质, 优化货架期 **Performance** Consistency, **Highest Part Quality, Optimum Shelf Life Reliability & Uptime** 系统解决方案,全球服务支持网络 最低的产品单价 **Fully Integrated System Lowest Total Cost of** Provider, Global Customer **Ownership Support Network** 





# 多层注塑技术助力一次性咖啡胶囊项目

System Development May-17-2021